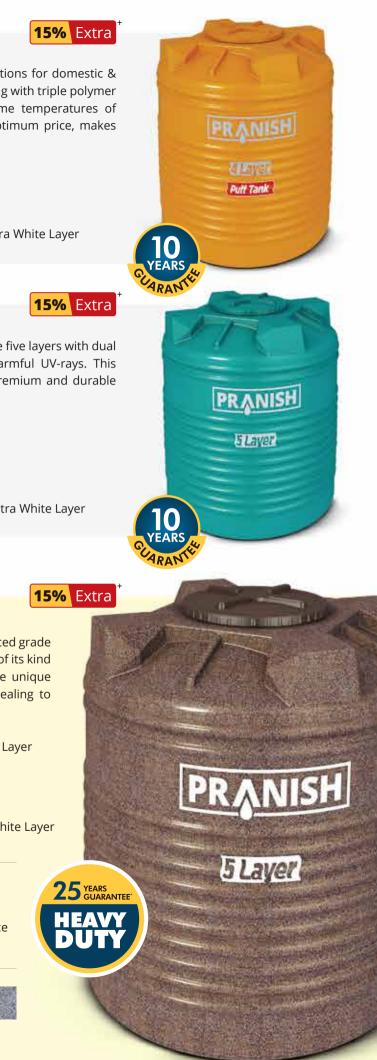

#### 4 LAYER PUFF 28 kgs

It is one of the most exclusive options and latest additions for domestic & industrial applications. The insulated layer of foam along with triple polymer layer keeps the water cool and safe even in extreme temperatures of 45-50°C. This advanced technology available at an optimum price, makes this tank truly value for money.

Outer UV Stabilised Outer Layer 2nd HQ Carbon Black Layer HQ PE Insulated Foam layer Anti-Microbial Food Grade Ultra White Layer

#### 29 kgs **5 LAYER**

It is one of the most durable options to store water. The five layers with dual carbon black layers renders the tank immune to harmful UV-rays. This heavy-weight tank is undoubtedly one of the most premium and durable products in the market.

Outer UV Stabilised Outer Layer HQ Carbon Black Layer UV Stabilised Blue Layer HQ Carbon Black Layer Anti-Microbial Food Grade Ultra White Layer

### **5 LAYER MARBLE**<sup>\*</sup> 34 kgs

It is the flagship product of our wide range, made from advanced grade polymer, the five layer marble tank is "Unbreakable" and one of its kind with 25 year Guarantee. More of an asset than a tank, the unique marble shades available make it highly attractive and appealing to highest aesthetic standards, with its long and durable life.

- Outer Unbreakable UV Stabilised Marble Layer HQ Carbon Black Layer 2nd UV Stabilised Blue Layer 3rd
  - HQ Carbon Black Layer
  - Anti-Microbial Food Grade Ultra White Layer

Aesthetic Design

Advanced Technology Virgin Polymer

**High Performance** Additives

\*Available in 2 attractive colors

\*These tanks can carry 15% extra water than the stated capacity

ORANGE