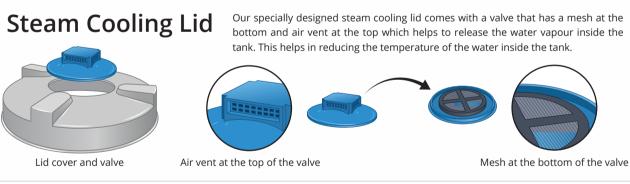

#### **KEEPS WATER FRESH**

Threaded lid design with air-tight features keeps water fresh for a much longer time and this minimizes cleaning maintenance cost of your tank.