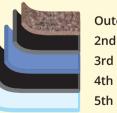

### **5 LAYER MARBLE**<sup>\*</sup> 34 kgs

It is the flagship product of our wide range, made from advanced grade polymer, the five layer marble tank is "Unbreakable" and one of its kind with 25 year Guarantee. More of an asset than a tank, the unique marble shades available make it highly attractive and appealing to highest aesthetic standards, with its long and durable life.

- Outer Unbreakable UV Stabilised Marble Layer HQ Carbon Black Layer 2nd UV Stabilised Blue Layer 3rd
  - HQ Carbon Black Layer
  - Anti-Microbial Food Grade Ultra White Layer

Aesthetic Design

Advanced Technology Virgin Polymer