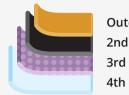

# **OUR PRODUCTS** | PREMIUM RANGE

15% Extra

It is one of the most widely desired storage solution variants. The middle black LLDPE layer in addition to the outer virgin colour layer and inner sky blue layer makes it one of the highly demanded tanks.

Outer UV Stabilised Outer Layer

- HQ Carbon Black Layer 2nd
- Anti-Microbial Food Grade Ultra White Layer 3rd

15% Extra

It is part of the premium series of water storage solutions offered by the Pranish Group. The tank is highly admired in the market for its quality, strength, durability and competitive price.

| Outer | UV Stabilised Outer Layer |
|-------|---------------------------|
| 2nd   | HQ Carbon Black Layer     |
| 3rd   | UV Stabilised Blue Layer  |
| 4th   | Anti-Microbial Food Grade |
|       |                           |