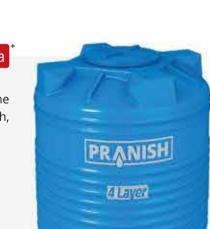

#### 4 LAYER PUFF 28 kgs

It is one of the most exclusive options and latest additions for domestic & industrial applications. The insulated layer of foam along with triple polymer layer keeps the water cool and safe even in extreme temperatures of 45-50°C. This advanced technology available at an optimum price, makes this tank truly value for money.

Outer UV Stabilised Outer Layer 2nd HQ Carbon Black Layer HQ PE Insulated Foam layer Anti-Microbial Food Grade Ultra White Layer