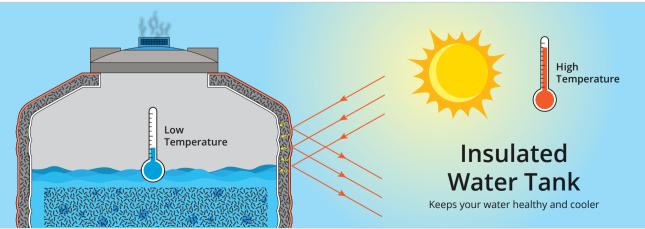

#### SAVES ENERGY

Insulation layers reduce the heating & cooling of water, maintaining difference of nearly 15-18°C. The insulation ensures that lesser energy is utilized for cooling or heating up the water.

#### 4 LAYER PUFF 28 kgs

It is one of the most exclusive options and latest additions for domestic & industrial applications. The insulated layer of foam along with triple polymer layer keeps the water cool and safe even in extreme temperatures of 45-50°C. This advanced technology available at an optimum price, makes this tank truly value for money.