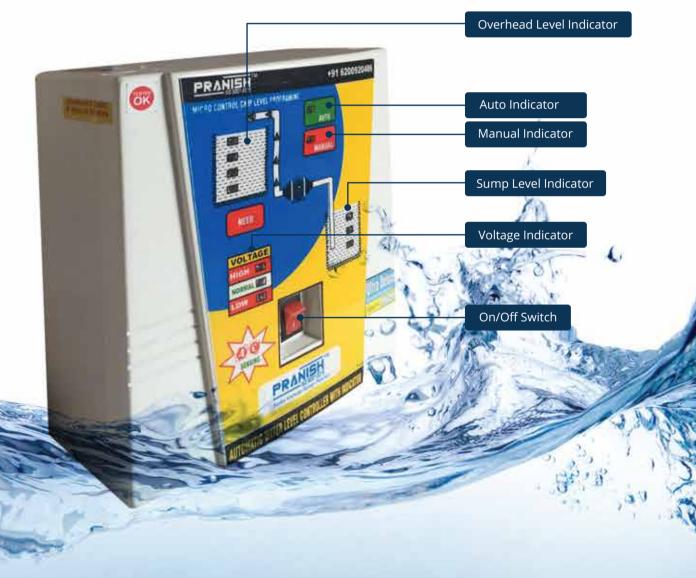

# **SMART TANK**

PRANISH is proud to present the first of its kind Smart Tank in Eastern India which prevents the tank from overflowing . This next generation tank allows customers to store water in the most efficient and eco-friendly manner by just sitting back and relaxing and allowing our automation system to do all the work.

Engineered with

 $(\mathbf{X})$ 

motor life

Automatic on/off

LED water level indicator

Compatible with all motor variants high quality standards

Enhances