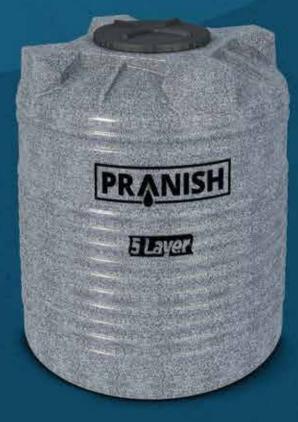

### **5 LAYER MARBLE**<sup>\*</sup> 34 kgs

It is the flagship product of our wide range, made from advanced grade polymer, the five layer marble tank is "Unbreakable" and one of its kind with 25 year Guarantee. More of an asset than a tank, the unique marble shades available make it highly attractive and appealing to highest aesthetic standards, with its long and durable life.

- Outer Unbreakable UV Stabilised Marble Layer HQ Carbon Black Layer 2nd UV Stabilised Blue Layer 3rd
  - HQ Carbon Black Layer
  - Anti-Microbial Food Grade Ultra White Layer

Aesthetic Design

Advanced Technology Virgin Polymer

**High Performance** Additives

\*Available in 2 attractive colors

\*These tanks can carry 15% extra water than the stated capacity

ORANGE