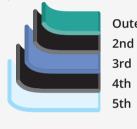

#### 29 kgs **5 LAYER**

It is one of the most durable options to store water. The five layers with dual carbon black layers renders the tank immune to harmful UV-rays. This heavy-weight tank is undoubtedly one of the most premium and durable products in the market.

Outer UV Stabilised Outer Layer HQ Carbon Black Layer UV Stabilised Blue Layer HQ Carbon Black Layer Anti-Microbial Food Grade Ultra White Layer