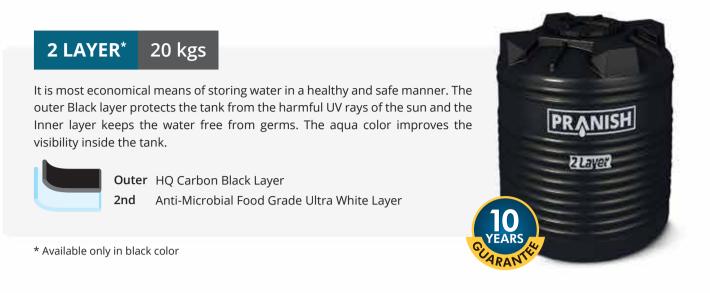

# **OUR PRODUCTS** | PREMIUM RANGE

15% Extra

It is one of the most widely desired storage solution variants. The middle black LLDPE layer in addition to the outer virgin colour layer and inner sky blue layer makes it one of the highly demanded tanks.

Outer UV Stabilised Outer Layer

- HQ Carbon Black Layer 2nd
- Anti-Microbial Food Grade Ultra White Layer 3rd

15% Extra

It is part of the premium series of water storage solutions offered by the Pranish Group. The tank is highly admired in the market for its quality, strength, durability and competitive price.